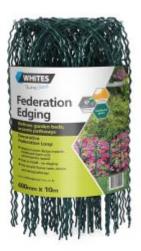

## Federation Edging Garden Edging / Edging Rolls

- Elegant woven design
- Easy to install no digging
- Use around flower beds, shrubs and along pathways

## **FEDERATION EDGING**

Whites Federation Edging is a decorative way to partition and protect flowers and shrubs.

It's elegant woven design imparts traditional charm and contemporary appeal.

Easy to install, simply push the wire legs into the ground, there is no digging required.