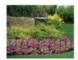

## **FEDERATION EDGING**

Whites Federation Edging is a decorative way to partition and protect flowers and shrubs.

It's elegant woven design imparts traditional charm and contemporary appeal.

Easy to install, simply push the wire legs into the ground, there is no digging required.