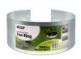

#### **ADD CONTEMPORARY STYLE TO TREES OR SHRUBS**

Whites Interlocking Steel Tree Ring is a decorative edging for trees and shrubs in lawns and gardens.

The modern steel finish adds contemporary style to any garden, while the high-strength steel protects against line trimmers.

Printed: 24/04/2025

Easy to install, the unique in-built interlocking system gives a neat, flush finish.