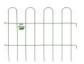

## **Interlocking Edging Panel**

Garden Edging / Edging Panels

- Decorative edging for garden beds and pathways
- Quick and easy to install
- Beautifies and protects your garden
- Available in Black or Green
- Diamond design available at Bunnings only. Please check with your local store.

## INTERLOCKING DECORATIVE WIRE PANELS

Whites Interlocking Edging Panel is a decorative, modular panel ideal for flower beds along paths, driveways and in backyards. The wire loop design is a classic favourite.

Easy to install:

- simply push the steel legs firmly into the ground no digging required
- the modular built-in hook system means you can add extra panels in straight runs or at an angle

Printed: 24/04/2025