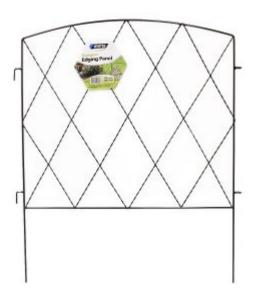

Also available: Diamond Edging Panel\* which doubles as a trellis.

\*Available at Bunnings only.

## **PRODUCT SPECIFICATIONS**

| Code  | Product Name              | Height (mm) | Width (mm) | Finish      | Colour |
|-------|---------------------------|-------------|------------|-------------|--------|
| 14361 | Interlocking Edging Panel | 550         | 890        | Powder-Coat | Black  |
| 14362 | Interlocking Edging Panel | 550         | 890        | Powder-Coat | Green  |
| 14363 | Interlocking Edging Panel | 760         | 890        | Powder-Coat | Black  |
| 14364 | Interlocking Edging Panel | 760         | 890        | Powder-Coat | Green  |
| 14384 | Diamond Edging Panel      | 700         | 600        | Powder-Coat | Black  |