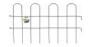

## **Interlocking Edging Panel**

Garden Edging / Edging Panels

- Decorative edging for garden beds and pathways
- Quick and easy to install
- Beautifies and protects your garden
- Available in Black or Green
- Diamond design available at Bunnings only. Please check with your local store.

## INTERLOCKING DECORATIVE WIRE PANELS

Whites Interlocking Edging Panel is a decorative, modular panel ideal for flower beds along paths, driveways and in backyards. The wire loop design is a classic favourite.

## **PRODUCT SPECIFICATIONS**

| Code  | Product Name              | Height (mm) | Width (mm) | Finish      | Colour |
|-------|---------------------------|-------------|------------|-------------|--------|
| 14361 | Interlocking Edging Panel | 550         | 890        | Powder-Coat | Black  |
| 14362 | Interlocking Edging Panel | 550         | 890        | Powder-Coat | Green  |
| 14363 | Interlocking Edging Panel | 760         | 890        | Powder-Coat | Black  |
| 14364 | Interlocking Edging Panel | 760         | 890        | Powder-Coat | Green  |
| 14384 | Diamond Edging Panel      | 700         | 600        | Powder-Coat | Black  |