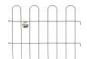

## **Interlocking Edging Panel**

Garden Edging / Edging Panels

- Decorative edging for garden beds and pathways
- Quick and easy to install
- Beautifies and protects your garden
- Available in Black or Green
- Diamond design available at Bunnings only. Please check with your local store.

## INTERLOCKING DECORATIVE WIRE PANELS

Whites Interlocking Edging Panel is a decorative, modular panel ideal for flower beds along paths, driveways and in backyards. The wire loop design is a classic favourite.

## **PRODUCT SPECIFICATIONS**

| Code  | Product Name              | Height (mm) | Width (mm) | Finish      | Colour |
|-------|---------------------------|-------------|------------|-------------|--------|
| 14361 | Interlocking Edging Panel | 550         | 890        | Powder-Coat | Black  |
| 14362 | Interlocking Edging Panel | 550         | 890        | Powder-Coat | Green  |
| 14363 | Interlocking Edging Panel | 760         | 890        | Powder-Coat | Black  |
| 14364 | Interlocking Edging Panel | 760         | 890        | Powder-Coat | Green  |
| 14384 | Diamond Edging Panel      | 700         | 600        | Powder-Coat | Black  |