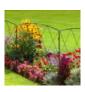

## **Interlocking Edging Panel**

Garden Edging / Edging Panels

- Decorative edging for garden beds and pathways
- Quick and easy to install
- Beautifies and protects your garden
- Available in Black or Green
- Diamond design available at Bunnings only. Please check with your local store.

## INTERLOCKING DECORATIVE WIRE PANELS

Whites Interlocking Edging Panel is a decorative, modular panel ideal for flower beds along paths, driveways and in backyards. The wire loop design is a classic favourite.

Easy to install:

- simply push the steel legs firmly into the ground no digging required
- the modular built-in hook system means you can add extra panels in straight runs or at an angle

Printed: 24/04/2025