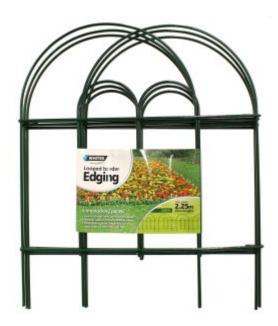

## **Looped Border Edging**Garden Edging / Edging Panels

- Ideal for flower beds, paths and driveways
- Modular add or remove panels as needed
- 2.25m x 450mm
- Available at selected Bunnings stores only. Please check with your local store.

## **CLASSIC LOOPED BORDER**

Whites Looped Border Edging is a decorative, modular border ideal for flower beds along paths, driveways and in backyards.

Easy to install:

- simply push the steel legs firmly into the ground no digging required
- the panels are supplied joined just unfold the pack and create border in straight runs or at an angle

## **PRODUCT SPECIFICATIONS**

| Code  | Product Name            | Length (m) | Height (mm) | Finish      | Colour |
|-------|-------------------------|------------|-------------|-------------|--------|
| 14360 | Looped Edging Panel Set | 2.25       | 450         | Powder-Coat | Green  |