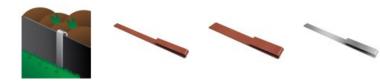

## **SECURE LAWN EDGING QUICKLY AND EASILY**

Whites Edging Pegs are designed to secure and join lawn edging strips up to 100mm wide. Available in zinc plated or brown powder coated finish to match different lawn edge strips, these pegs are quick and easy to install.

Simply tap in or push firmly to secure.

Available in 2 colours: zinc in 20mm width and brown in 20mm and 40mm widths.