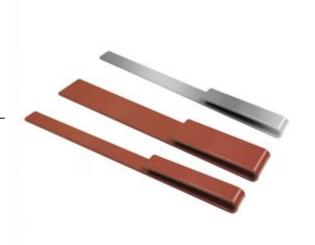

## **SECURE LAWN EDGING QUICKLY AND EASILY**

Whites Edging Pegs are designed to secure and join lawn edging strips up to 100mm wide. Available in zinc plated or brown powder coated finish to match different lawn edge strips, these pegs are quick and easy to install.

Simply tap in or push firmly to secure.

Available in 2 colours: zinc in 20mm width and brown in 20mm and 40mm widths.

## **PRODUCT SPECIFICATIONS**

| Code  | Product Name | Length (mm) | Width (mm) | Finish      | Colour |
|-------|--------------|-------------|------------|-------------|--------|
| 14222 | Edging Pegs  | 270         | 20         | Powder-Coat | Brown  |
| 14223 | Edging Pegs  | 270         | 40         | Powder-Coat | Brown  |
| 14224 | Edging Pegs  | 270         | 20         | Zinc Plated | Zinc   |