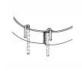

## **SECURE LAWN EDGING QUICKLY AND EASILY**

Whites Edging Pins are designed to secure and join lawn edging strips up to 150mm wide.

Available in Galvanised, Black or Green finish to match different lawn edge strips, these pins are quick and easy to install. Simply tap in or push firmly to secure.