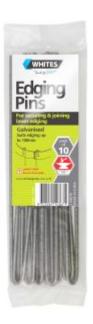

**Edging Pins**Garden Edging / Edging Pegs & Stakes

- · Secure and join lawn edging
- Suits edging up to 150mm wide
- Galvanised, Black or Green
- Available at Bunnings New Zealand only. Please check with your local NZ store.

## **SECURE LAWN EDGING QUICKLY AND EASILY**

Whites Edging Pins are designed to secure and join lawn edging strips up to 150mm wide.

Available in Galvanised, Black or Green finish to match different lawn edge strips, these pins are quick and easy to install. Simply tap in or push firmly to secure.

It comes in a handy pack of 10.