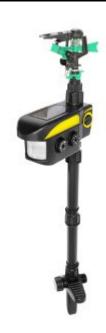

#### **MOTION ACTIVATED ANIMAL DETERRENT**

Whites Garden Sentinel Solar is designed to protect your garden and crops safely and humanely. Keep unwanted animals from your backyards, ponds and other open areas.

The smart infrared sensor activates a three-second burst of water with an adjustable angle, range and sensitivity. It can also be used for watering.

Complete with garden hose attachment and optional eye and beak labels, simply attach to your garden hose and the Garden Sentinel Solar is ready to go to work.