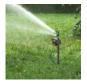

#### **MOTION ACTIVATED ANIMAL DETERRENT**

Whites Garden Sentinel Solar is designed to protect your garden and crops safely and humanely. Keep unwanted animals from your backyards, ponds and other open areas.

The smart infrared sensor activates a three-second burst of water with an adjustable angle, range and sensitivity. It can also be used for watering.

Complete with garden hose attachment and optional eye and beak labels, simply attach to your garden hose and the Garden Sentinel Solar is ready to go to work.