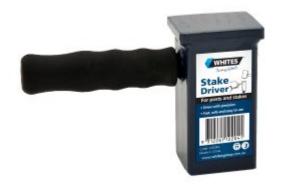

## **Stake Driver**

Fence Posts / Post Accessories

- Drives with precision
- Strong steel construction
- Fits neatly over timber stakes or fence posts
- Strong steel handle with soft rubber grip
- Saves your fingers

## **FOR STAKES AND POSTS**

A fast, safe and easy to use timber stake or fence post driver. Simply place over the top of your timber stake or fence post and strike with a hammer or mallet for a smooth and controlled drive.

This nifty device will save both your thumbs and the tops of your stakes or posts from wayward strikes!