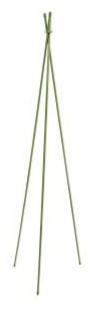

**Tripod Stake Set**Plant Staking / Decorative Plant Stakes

- Climbing plant frame
- Easy to set up
- · Simply push into the ground

## **CLIMBING PLANT FRAME**

Whites Tripod Stake Set is a strong climbing plant frame, offering support for growing vines or trees. Simply push into the ground and start planting.

Designed like a tripod with ribbed sides on all 3 stakes to help keep ties in place, the stakes are also sealed at the tips to ensure they are easy to drive into most garden soils.

Features a sturdy steel core with a durable PVC coating for superior strength in outdoor conditions.