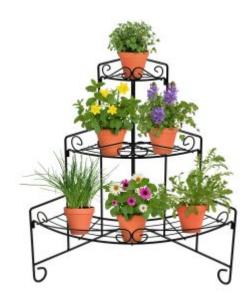

## **Garden Up® Plant Stand - Corner** Pot Trolleys & Stands / Garden Up® Plant Stands

- Decorative scroll design
- Space saving & convenient
- Easy to assemble

Whites Plant Stand adds that decorative touch to showcase your potted plants.

• **Decorative Display:** Enhances any corner • Scroll Design: Elegant and ornamental • Quick Connect: No tools required

Handy Hint:

• Use with other Corner or Wall Plant Stands to create larger, more decorative displays (See image above for ideas)