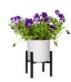

## **STYLISE YOUR SPACE**

Whites Richmond Plant Stand is a stylish way to display your round and square pots and protect surfaces from scratches and stains at the same time.

Available in 3 sizes: 190x160mm, 210x350mm & 240x250mm to suit the most popular pot sizes.