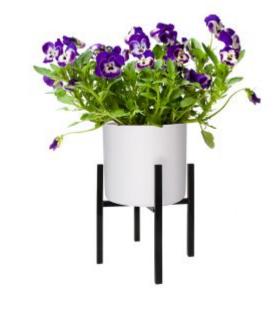

## **STYLISE YOUR SPACE**

Whites Richmond Plant Stand is a stylish way to display your round and square pots and protect surfaces from scratches and stains at the same time.

Available in 3 sizes: 190x160mm, 210x350mm & 240x250mm to suit the most popular pot sizes.

## Garden Up® Richmond Plant Stands Pot Trolleys & Stands / Garden Up® Pot Stands &

Risers

- Robust powder-coated steel
- Lightweight & strong
- Available in 3 sizes
- Easy to assemble
- Available at selected Bunnings stores only. Please check with your local store.