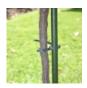

### **ADJUSTABLE PLANT TIES**

Whites **Adjusta Ties** are easy to use and handle.

The adjustable locking system means this tie can be used again and again.

Whites Adjusta-Ball Plant Ties are adjustable and re-usable, ideal for training small climbing plants.

The simple ball and clasp locking mechanism allows them to be expanded as your plants grow.

They can also be used for bag tying and other requirements.

\*Available at New Zealand Bunnings only. Please check with your local NZ store.