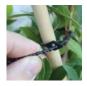

### **ADJUSTABLE PLANT TIES**

Whites **Adjusta Ties** are easy to use and handle.

The adjustable locking system means this tie can be used again and again.

Whites Adjusta-Ball Plant Ties are adjustable and re-usable, ideal for training small climbing plants.

The simple ball and clasp locking mechanism allows them to be expanded as your plants grow.

They can also be used for bag tying and other requirements.

\*Available at New Zealand Bunnings only. Please check with your local NZ store.