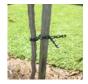

## **Interlocking Chain Plant Tie** Plant Tying / Adjustable Plant Ties

- Quick and easy way to support trees and plants
- Tie simply pulls through itself and twists into a locking position
- Durable, adjustable and re-usable

## **INTERLOCKING PLANT TIE**

Whites Interlocking Chain Tie is a strong yet gentle plant tie. The interlocking chain means the tie can be adjusted as the plant grows.