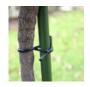

**Soft Lace Plant Tie**Plant Tying / Soft Touch Plant Ties

- Pliable tie for securing plants
- Flexible, soft and gentle on plants
- Ties easily and securely with a simple knot
- Easy to cut or snap

## **FLEXIBLE TIE FOR PLANTS**

Whites Soft Lace Tie is soft, gentle and easy to cut or snap into required length. It easily ties and secures plants with a simple knot. It will secure most medium sized shrubs and plants without damaging them.