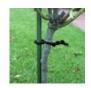

#### **MULTIPLE USES FOR HOME AND YARD**

Whites **Soft Foam Wire Tie** is ideal for training climbing plants and vegetables. It has a soft foam with twistable wire core, making it easy to use and soft and gentle on stems. With its adjustable and re-usable feature, it allows for multiple uses around the home and yard. It's available in 250mm length and in packs of 15.