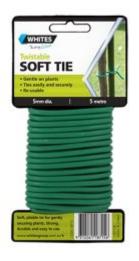

## **Twistable Soft Plant Ties**

Plant Tying / Soft Touch Plant Ties

- Soft and gentle on stems
- Strong enough for training climbers
- Re-usable & adjustable

Whites **Twistable Soft Ties** are soft pliable ties for gently securing plants.

They are strong, durable and easy to use.

Available in two ranges: Green in 5mm diameter and Black in 7mm diameter.

Also available in pre-cut lengths.

#### **PRODUCT SPECIFICATIONS**

| Code  | Product Name        | Length (m) | Width (mm) | Length (mm) | Colour | Pack Qty |
|-------|---------------------|------------|------------|-------------|--------|----------|
| 18715 | Twistable Soft Ties | 5          | 5          | -           | Green  | -        |
| 18708 | Twistable Soft Ties | 5          | 7          | -           | Black  | -        |
| 18736 | Soft Foam Ties      | -          | -          | 250         | Green  | 15       |
| 18740 | Soft Foam Ties      | -          | -          | 200         | Green  | -        |