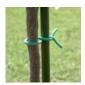

Whites **Twistable Soft Ties** are soft pliable ties for gently securing plants.

They are strong, durable and easy to use.

Available in two ranges: Green in 5mm diameter and Black in 7mm diameter.

Also available in pre-cut lengths.

## **Twistable Soft Plant Ties**

Plant Tying / Soft Touch Plant Ties

- Soft and gentle on stems
- Strong enough for training climbers
- Re-usable & adjustable