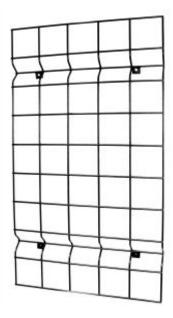

#### **PLANT WHAT YOU WANT, WHERE YOU LIKE!**

Whites Garden Up Mesh Grid is a wall mounted wire base that simply fixes to your wall so you can customise your vertical garden using your favourite Garden Up Mix'n'Match pots.

Suitable for vertical or horizontal display, it is modular so you can add more mesh grid panels to cover as much of wall with greenery as you like. Hang your choice of classic, herb or terrace pots simply and easily using the matching wire hook.

The Mesh Grid has four built-in fixing points, choose fixings (not included) to suit your wall type.

#### **PRODUCT SPECIFICATIONS**

| Code  | Product Name          | Height (mm) | Width (mm) |
|-------|-----------------------|-------------|------------|
| 18079 | Mix'n'Match Mesh Grid | 900         | 500        |