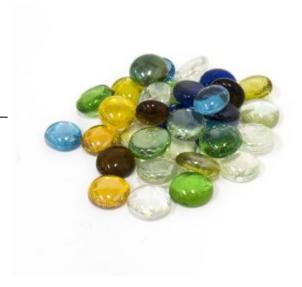

# **Decorative Glass Gems**

Rocks & Pebbles / Decorative Glass & Pebbles

- Fun, translucent & colourful
- Decorative to enhance pots & ornaments
- Ideal as pot toppers or for craft projects
- Available at selected Bunnings stores only Please check with your local store.

#### **FUN & COLOURFUL**

Whites Glass Gems and Pebbles enhance pots and ornaments as a decorative feature.

Ideal as pot toppers to highlight potted plants and can be used for craft projects.

Available in handy 1kg packs.