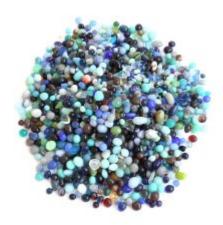

## **Decorative Pearls**

Rocks & Pebbles / Decorative Glass & Pebbles

- Bright and vibrant
- Ideal as pot toppers & for terrariums
- Decorative to enhance pots & ornaments
- Comes in three mixtures: Sapphire, Opal & Ruby
- Available at selected Bunnings stores only Please check with your local store.

## A BRIGHT AND VIBRANT COLLECTION

Whites Pearl Mixes enhance pots and ornaments with its decorative, bright and vibrant feature.

An ideal decorative piece used as pot toppers to highlight potted plants or for use in terrariums.